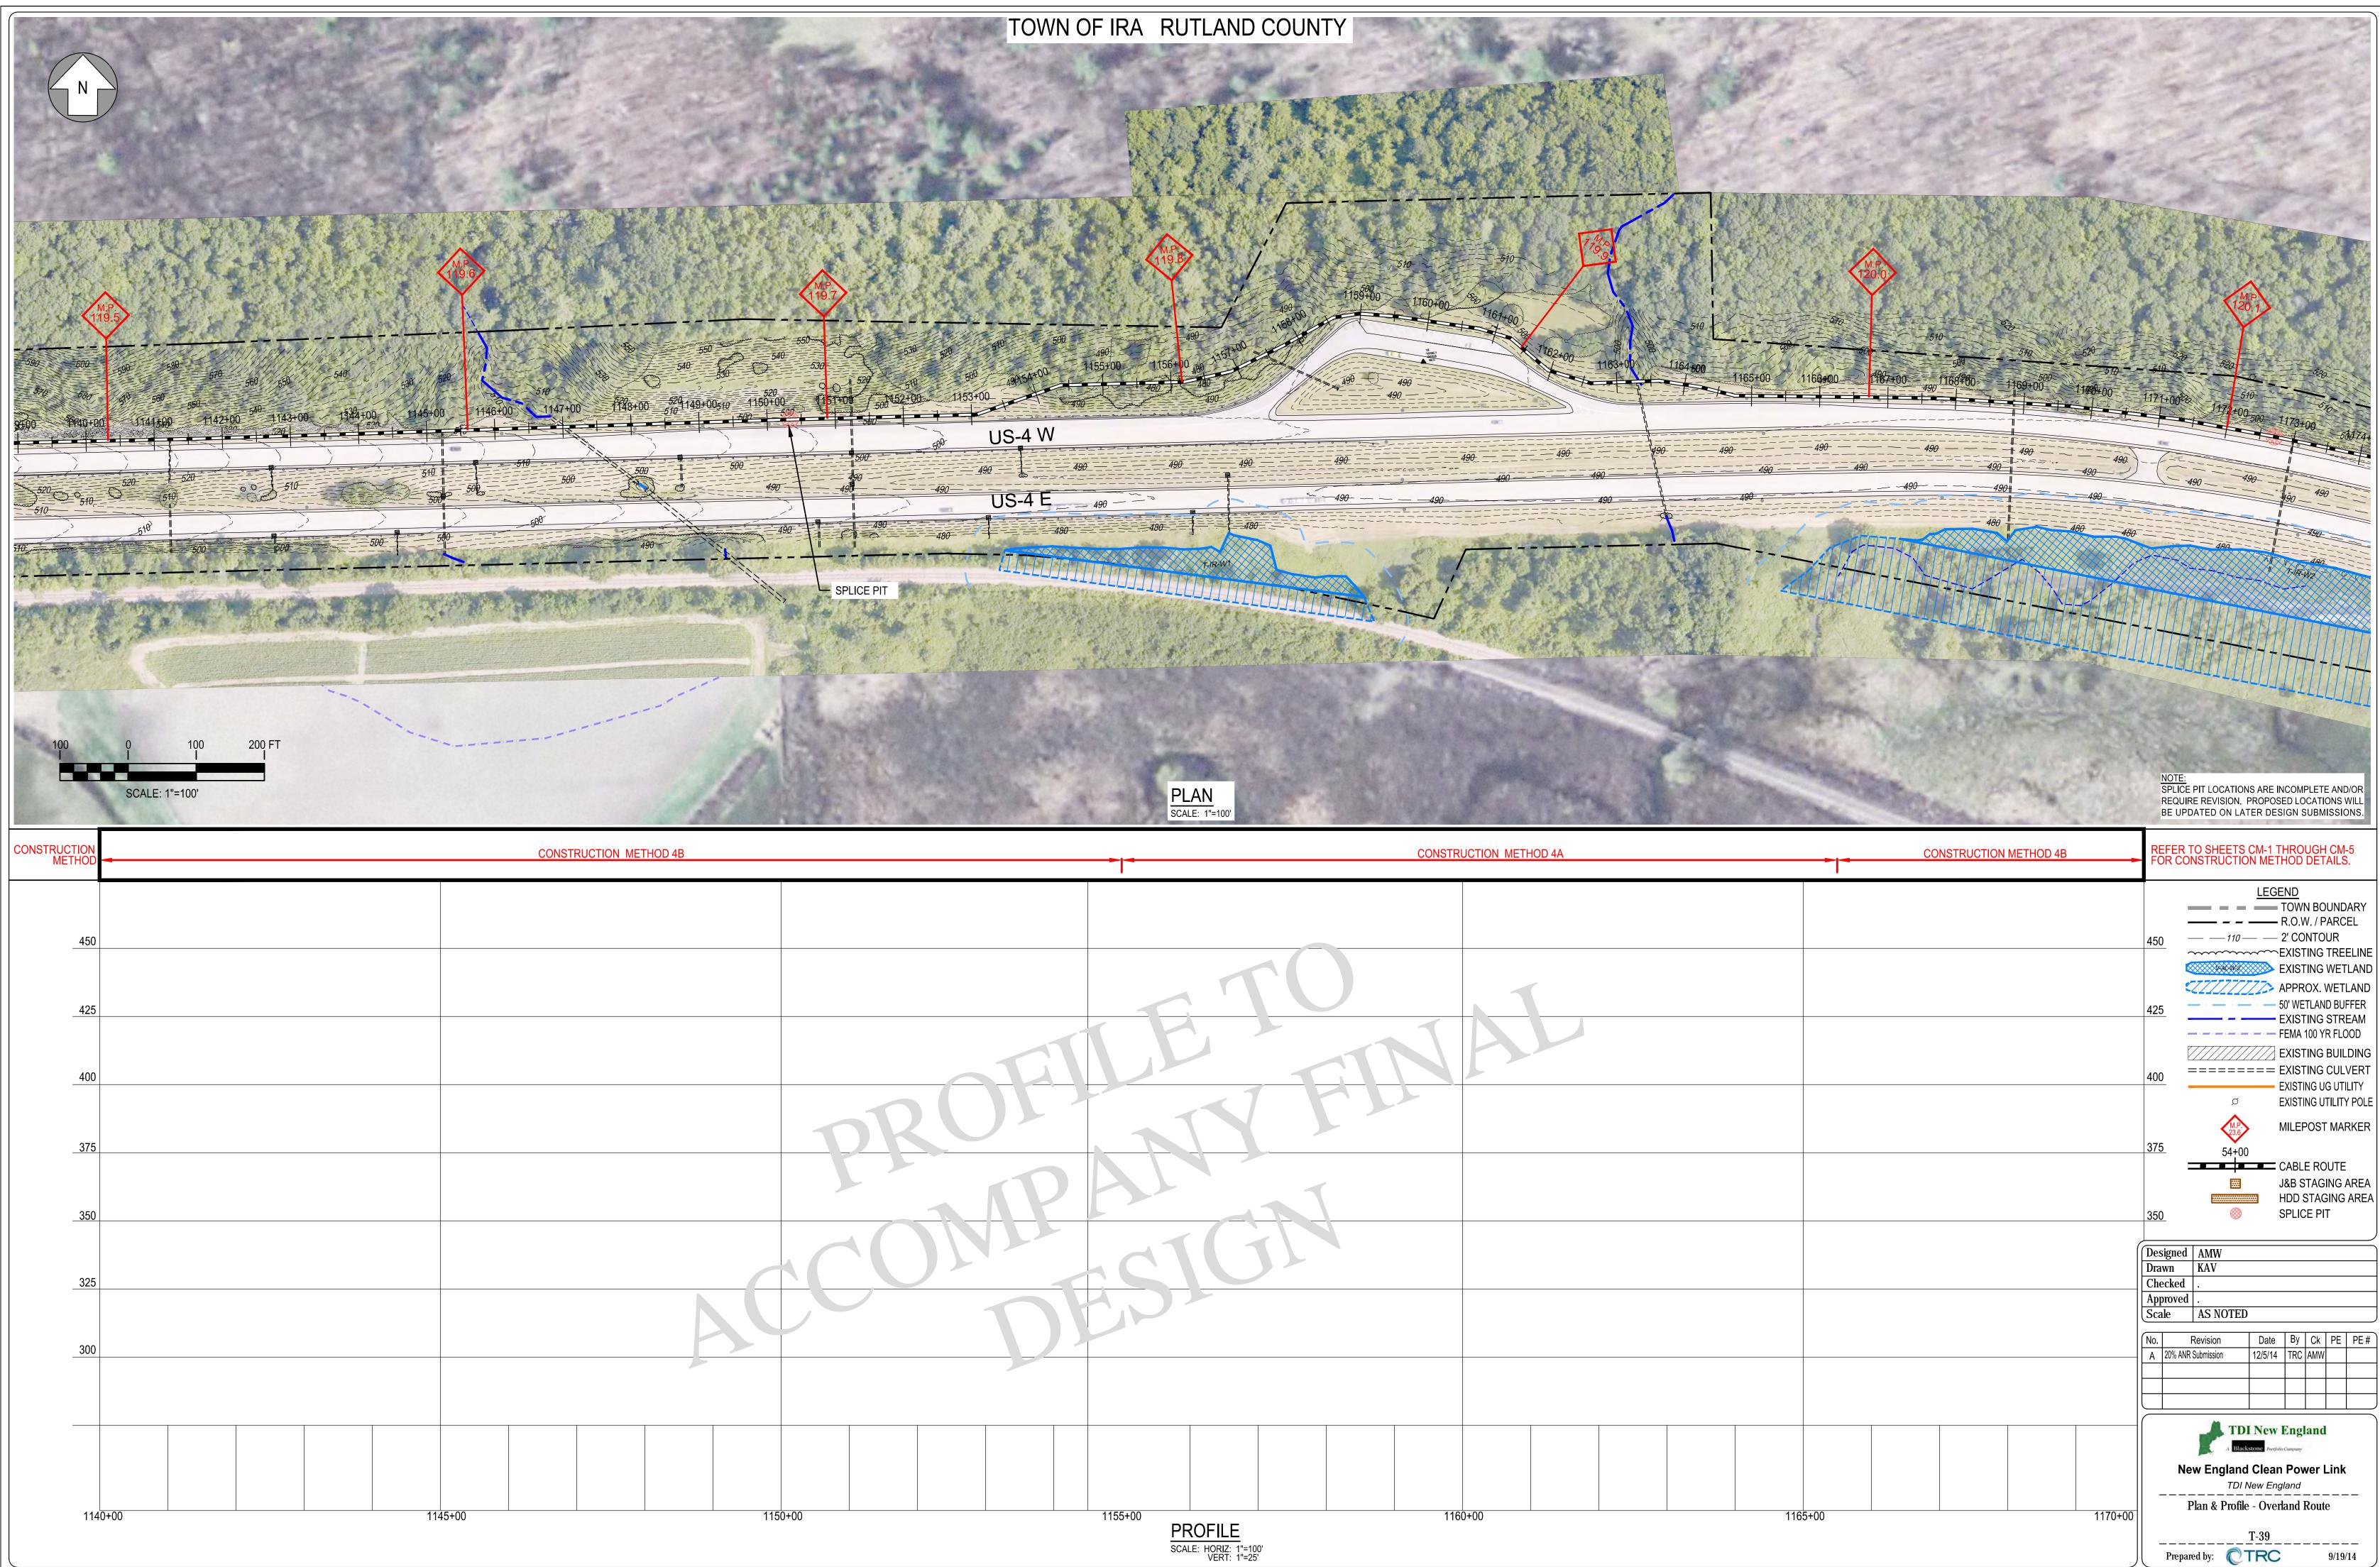

SCALE: HORIZ: 1"=100" VERT: 1"=25'

|   |                       | CONSTRUCTION METHOD 4A |         |         | FOR CONSTRUCTION METHOD DETAILS.                                                                                                                                                                                                                                                                                                                                                                                                                                                                                                                                                                                                                                                                                                                                                                                                                                                                                                                                                                                                                                                                                                                                                                                                                                                                                                                                                                                                                                                                                                                                                                                                                                                                                                                                                                                                                                                                                                                                                                                                          |
|---|-----------------------|------------------------|---------|---------|-------------------------------------------------------------------------------------------------------------------------------------------------------------------------------------------------------------------------------------------------------------------------------------------------------------------------------------------------------------------------------------------------------------------------------------------------------------------------------------------------------------------------------------------------------------------------------------------------------------------------------------------------------------------------------------------------------------------------------------------------------------------------------------------------------------------------------------------------------------------------------------------------------------------------------------------------------------------------------------------------------------------------------------------------------------------------------------------------------------------------------------------------------------------------------------------------------------------------------------------------------------------------------------------------------------------------------------------------------------------------------------------------------------------------------------------------------------------------------------------------------------------------------------------------------------------------------------------------------------------------------------------------------------------------------------------------------------------------------------------------------------------------------------------------------------------------------------------------------------------------------------------------------------------------------------------------------------------------------------------------------------------------------------------|
|   |                       |                        |         |         | FOR CONSTRUCTION METHOD DETAILS.                                                                                                                                                                                                                                                                                                                                                                                                                                                                                                                                                                                                                                                                                                                                                                                                                                                                                                                                                                                                                                                                                                                                                                                                                                                                                                                                                                                                                                                                                                                                                                                                                                                                                                                                                                                                                                                                                                                                                                                                          |
|   |                       |                        |         |         | 450                                                                                                                                                                                                                                                                                                                                                                                                                                                                                                                                                                                                                                                                                                                                                                                                                                                                                                                                                                                                                                                                                                                                                                                                                                                                                                                                                                                                                                                                                                                                                                                                                                                                                                                                                                                                                                                                                                                                                                                                                                       |
|   |                       |                        |         |         | 425 APPROX. WETLAND<br>WETLAND BUFFER<br>EXISTING STREAM                                                                                                                                                                                                                                                                                                                                                                                                                                                                                                                                                                                                                                                                                                                                                                                                                                                                                                                                                                                                                                                                                                                                                                                                                                                                                                                                                                                                                                                                                                                                                                                                                                                                                                                                                                                                                                                                                                                                                                                  |
| 5 |                       |                        |         |         | 400       FEMA 100 YR FLOOD         400       EXISTING BUILDING         EXISTING CULVERT       EXISTING UTILITY         Ø       EXISTING UTILITY POLE                                                                                                                                                                                                                                                                                                                                                                                                                                                                                                                                                                                                                                                                                                                                                                                                                                                                                                                                                                                                                                                                                                                                                                                                                                                                                                                                                                                                                                                                                                                                                                                                                                                                                                                                                                                                                                                                                     |
|   |                       |                        |         |         | 375 54+00 CARLE POLITE                                                                                                                                                                                                                                                                                                                                                                                                                                                                                                                                                                                                                                                                                                                                                                                                                                                                                                                                                                                                                                                                                                                                                                                                                                                                                                                                                                                                                                                                                                                                                                                                                                                                                                                                                                                                                                                                                                                                                                                                                    |
|   |                       |                        |         |         | CABLE ROUTE<br>J&B STAGING AREA<br>HDD STAGING AREA<br>350                                                                                                                                                                                                                                                                                                                                                                                                                                                                                                                                                                                                                                                                                                                                                                                                                                                                                                                                                                                                                                                                                                                                                                                                                                                                                                                                                                                                                                                                                                                                                                                                                                                                                                                                                                                                                                                                                                                                                                                |
|   | -35                   |                        |         |         | DesignedAMWDrawnKAVChecked.                                                                                                                                                                                                                                                                                                                                                                                                                                                                                                                                                                                                                                                                                                                                                                                                                                                                                                                                                                                                                                                                                                                                                                                                                                                                                                                                                                                                                                                                                                                                                                                                                                                                                                                                                                                                                                                                                                                                                                                                               |
|   |                       |                        |         |         | Approved     .       Scale     AS NOTED       No.     Revision       Date     By       Ck     PE       PE #                                                                                                                                                                                                                                                                                                                                                                                                                                                                                                                                                                                                                                                                                                                                                                                                                                                                                                                                                                                                                                                                                                                                                                                                                                                                                                                                                                                                                                                                                                                                                                                                                                                                                                                                                                                                                                                                                                                               |
|   |                       |                        |         |         | A         20% ANR Submission         12/5/14         TRC         AMW           Image: |
|   |                       |                        |         |         | TDI New England<br>Blackstone Portfolia Company<br>New England Clean Power Link<br>TDI New England                                                                                                                                                                                                                                                                                                                                                                                                                                                                                                                                                                                                                                                                                                                                                                                                                                                                                                                                                                                                                                                                                                                                                                                                                                                                                                                                                                                                                                                                                                                                                                                                                                                                                                                                                                                                                                                                                                                                        |
|   | 1155+00<br>PROFILE    | 1160+00                | 1165+00 | 1170+00 | Plan & Profile - Overland Route<br>T-39                                                                                                                                                                                                                                                                                                                                                                                                                                                                                                                                                                                                                                                                                                                                                                                                                                                                                                                                                                                                                                                                                                                                                                                                                                                                                                                                                                                                                                                                                                                                                                                                                                                                                                                                                                                                                                                                                                                                                                                                   |
|   | SCALE: HORIZ: 1"=100' |                        |         |         |                                                                                                                                                                                                                                                                                                                                                                                                                                                                                                                                                                                                                                                                                                                                                                                                                                                                                                                                                                                                                                                                                                                                                                                                                                                                                                                                                                                                                                                                                                                                                                                                                                                                                                                                                                                                                                                                                                                                                                                                                                           |