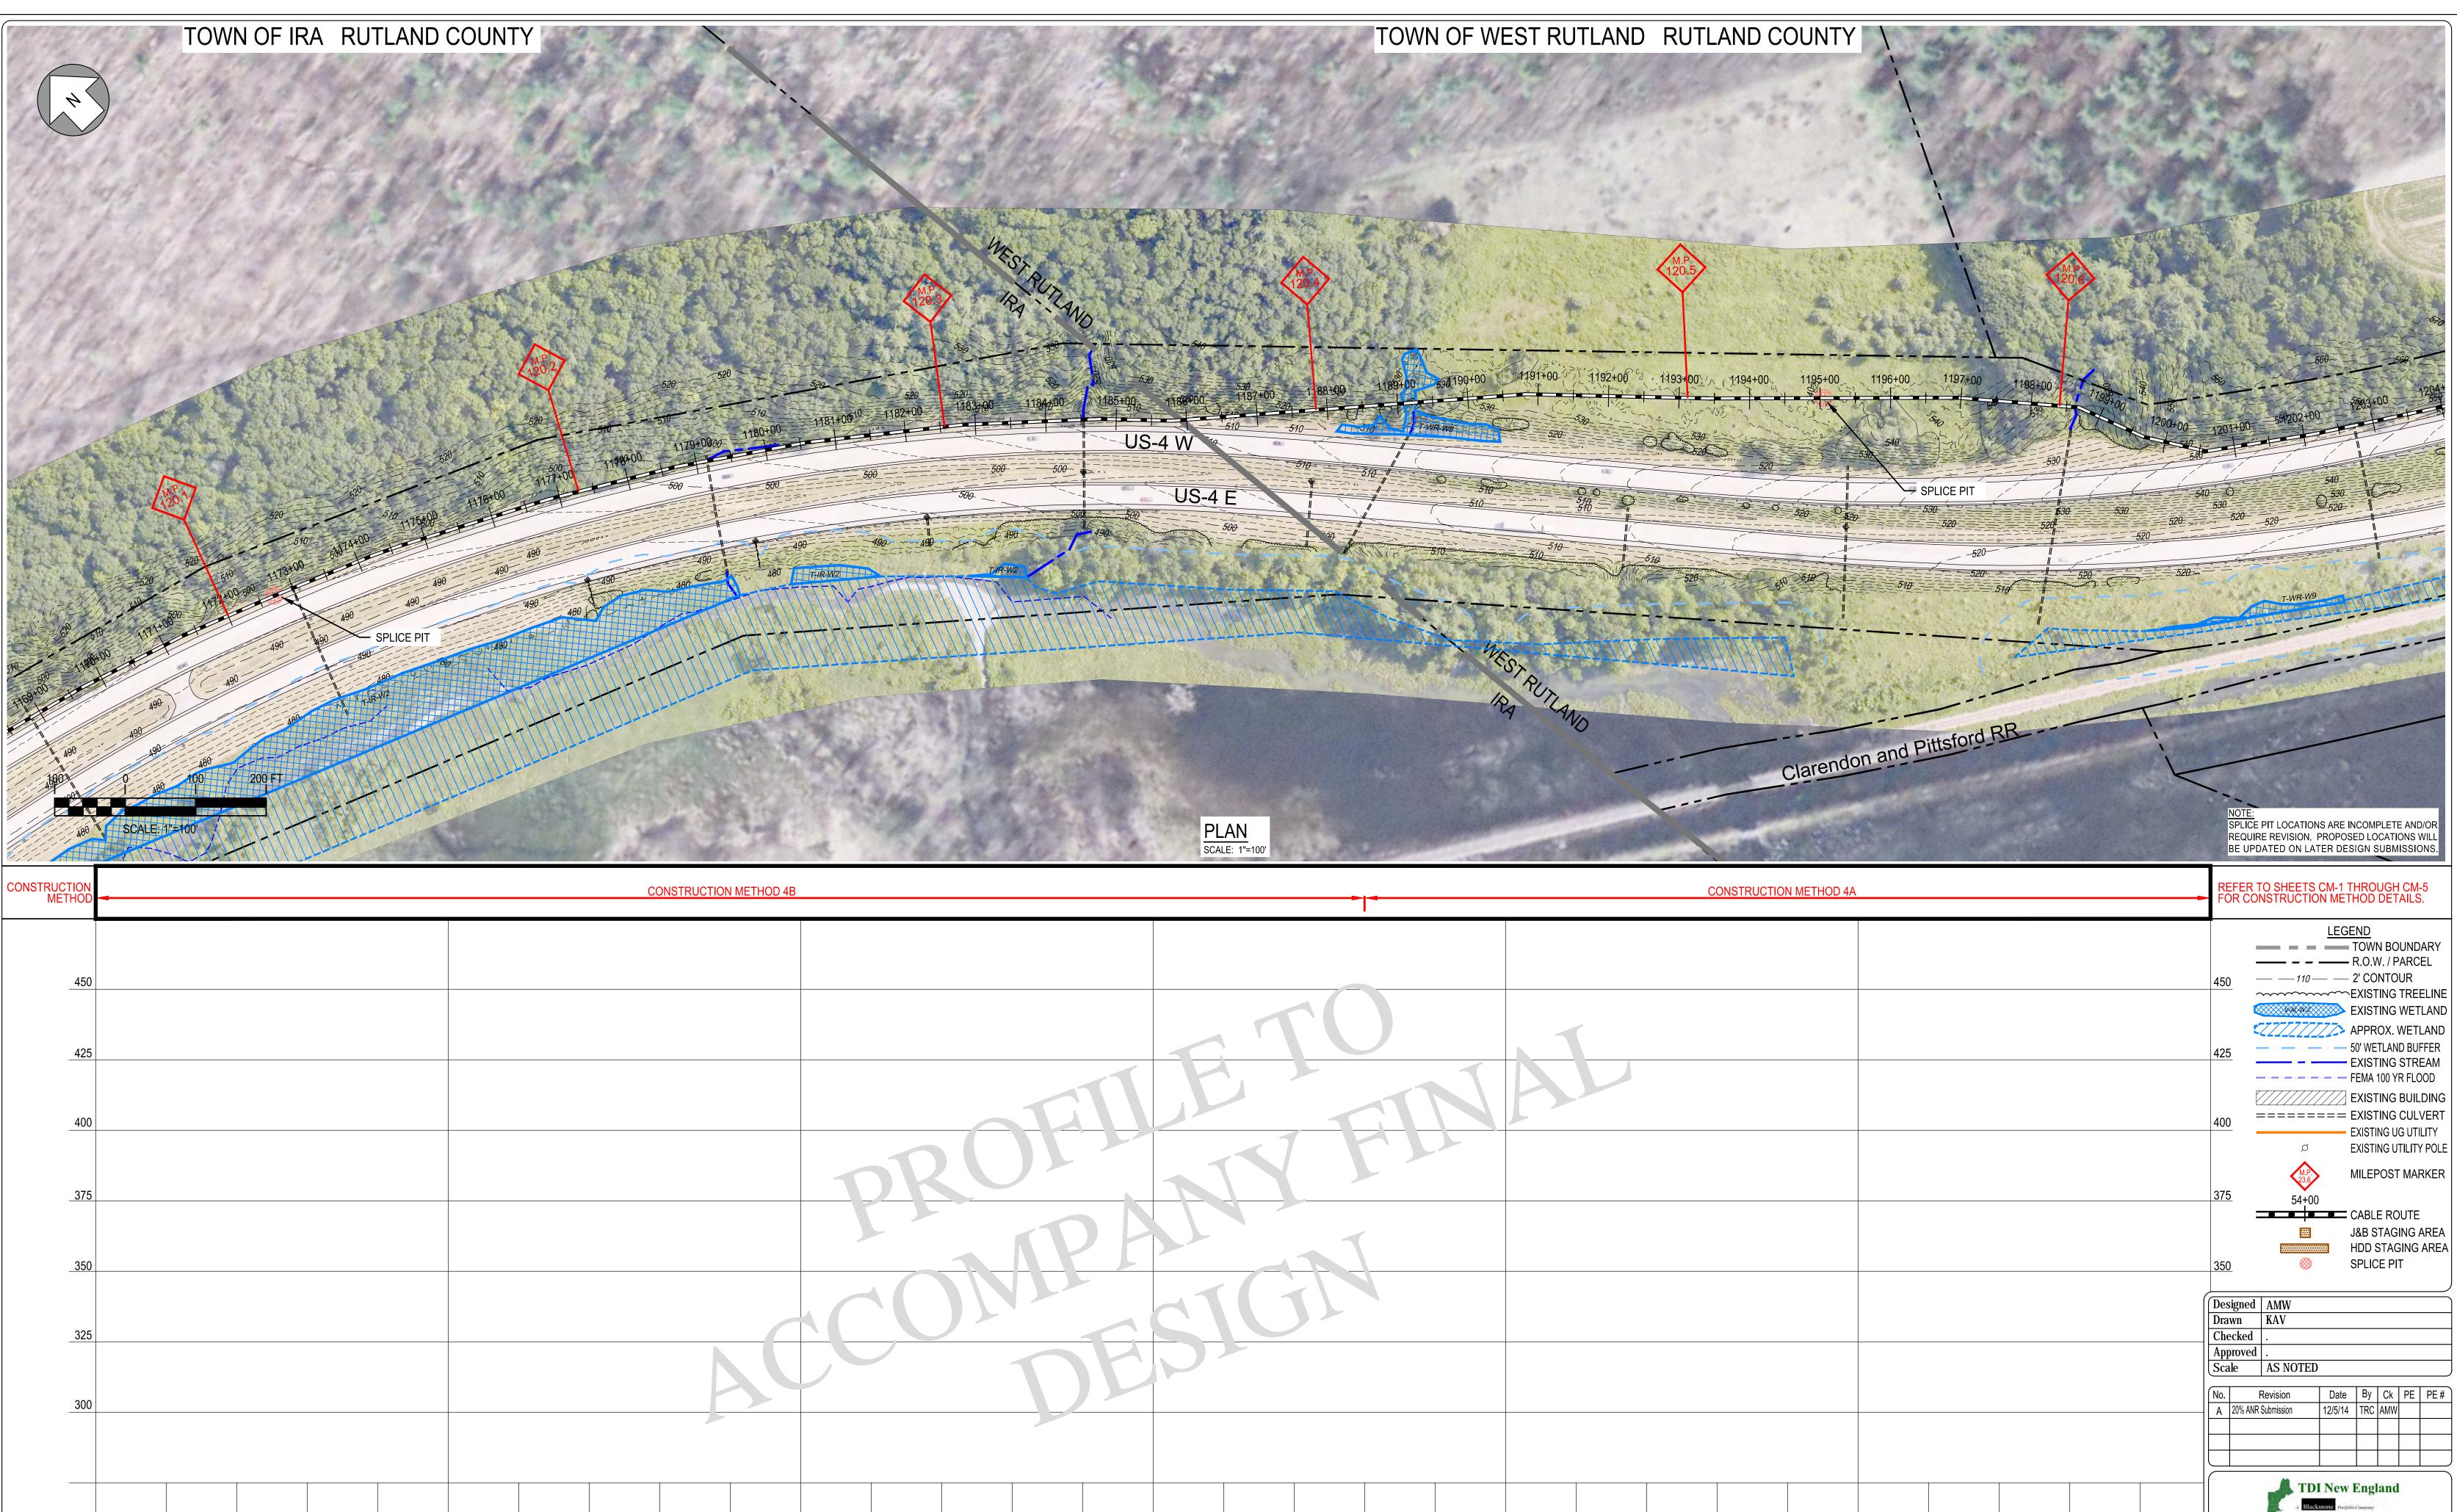

|                                           | CONSTRUCTION MET | 10D 4A |         | CONSTRUCTION METHOD 4B | FOR CONSTRUCTION METHOD DETAILS.                                                                                                                                                                                                                      |
|-------------------------------------------|------------------|--------|---------|------------------------|-------------------------------------------------------------------------------------------------------------------------------------------------------------------------------------------------------------------------------------------------------|
|                                           |                  |        |         |                        | FOR CONSTRUCTION METHOD DETAILS.         LEGEND         TOWN BOUNDARY         R.O.W. / PARCEL         450       -110       2' CONTOUR         EXISTING TREELINE         EXISTING WETLAND         425       50' WETLAND BUFFER         EXISTING STREAM |
|                                           |                  |        |         |                        | TDI New England                                                                                                                                                                                                                                       |
|                                           |                  |        |         |                        | New England Clean Power Link TDI New England Purtfolia Company Plan & Profile - Overland Route                                                                                                                                                        |
| 1155+00<br>PROFILE<br>SCALE: HORIZ: 1"=10 | 1160+00          |        | 1165+00 | 1170+00                | <u>T-39</u>                                                                                                                                                                                                                                           |

VERT: 1"=25'

| RU- RU-                                                     |      |
|-------------------------------------------------------------|------|
|                                                             |      |
|                                                             |      |
|                                                             |      |
|                                                             |      |
| 1185+00<br>PROFILE<br>SCALE: HORIZ: 1"=100'<br>VERT: 1"=25' | 0+00 |